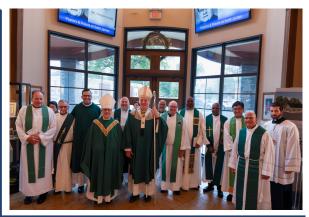

## **CENTENNIAL CORNER**

Centennial Mass - Sept. 9 Photographer: Allison Bratsch

Parish Picnic & Butterfly Release - Sept. 10