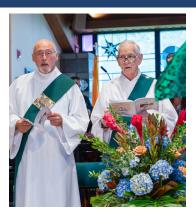

#### Centennial Anniversary Mass and Parish Family Picnic

**PASTOR'S COLUMN** 

As I slowly come down from *Mount Exuberance* from this past weekend's Centennial celebrations, something that Saint Paul wrote to the faithful in Corinth comes to mind:

## **CENTENNIAL CORNER**

Centennial Mass - Sept. 9 Photographer: Allison Bratsch

Parish Picnic & Butterfly Release - Sept. 10